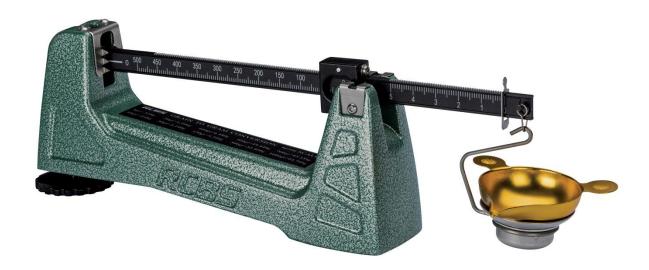

## **M500 Mechanical Scale**

RCBS does it again—the new M500 mechanical scale provides right- or left-handed operation and a wealth of big-time features at an affordable price. Featuring a proven two-poise design that lets you weigh up to 505 grains with +/-0.1-grain accuracy, the M500 also offers RCBS' magnetic damping system for fast readings, and maintenance-free movement. The tip-proof metal pan makes loading easier, and a rugged die cast metal base even features a grain-to-gram conversion table to aid in calculations and recipe conversions.

## **Features & Benefits**

- 505-grain capacity
- Accurate to within 0.1 grain
- Right- or left-handed operation
- Two-poise design
- Magnetic dampening
- Leveling foot
- Ambidextrous metal scale pan
- Grain-to-gram conversion chart