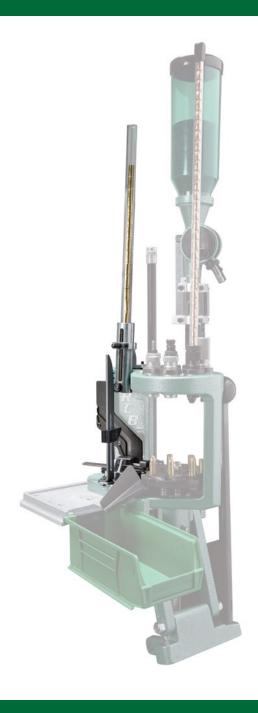

## PRO CHUCKER TUBE CASE FEEDER

The Pro Chucker Tube Case Feeder installs on the RCBS Pro Chucker 5 or Pro Chucker 7 progressive press, converting it to an automated case feed for both Bottleneck and Straight Wall cases and can increase output by more than 25 percent. The model 88915 Tube Case Feeder includes a medium feed tube that accommodates 80 percent of the Pro Chucker case fits.

## PRO CHUCKER SMALL & LARGE TUBES

The addition of the model 88916 SM/LG Feed Tubes allows the user to automatically feed cases for all Pro Chucker Shell Plate fits – but the user must have the 88915 to use the 88916. Other powered case collators and feeders can be adapted to feed the RCBS Pro Chucker Tube Case Feeder.