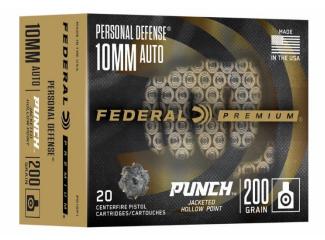

## **Punch**

Deliver a knockout blow with the powerful 10mm Auto—the newest addition to the Punch™ centerfire handgun line. The 200-grain bullet is pushed at 1,100 fps, allowing the skived bullet jacket and soft lead core to produce the best expansion and penetration in its class. Like all Punch loads, the nickel-plated brass and sealed primer deliver reliable feeding and ignition.

## **Features & Benefits**

- Now available in 10mm Auto
- 200-grain bullet pushed at 1,100 fps
- Jacketed hollow-point bullet design provides a balanced mix of effective penetration and expansion
- Out-performs competitor rounds
- Nickel-plated brass case with primer seal